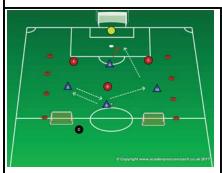

#### Objectives

To outscore opponent by creating chances through the middle.

Is Activity Organized? Game-like? Challenging?

#### Organization

55Lx80W field play 9v9 or as close to as possible. Focus team play 1-3-3-2 Defending team 1-3-2-3 Rules

All FIFA rules apply