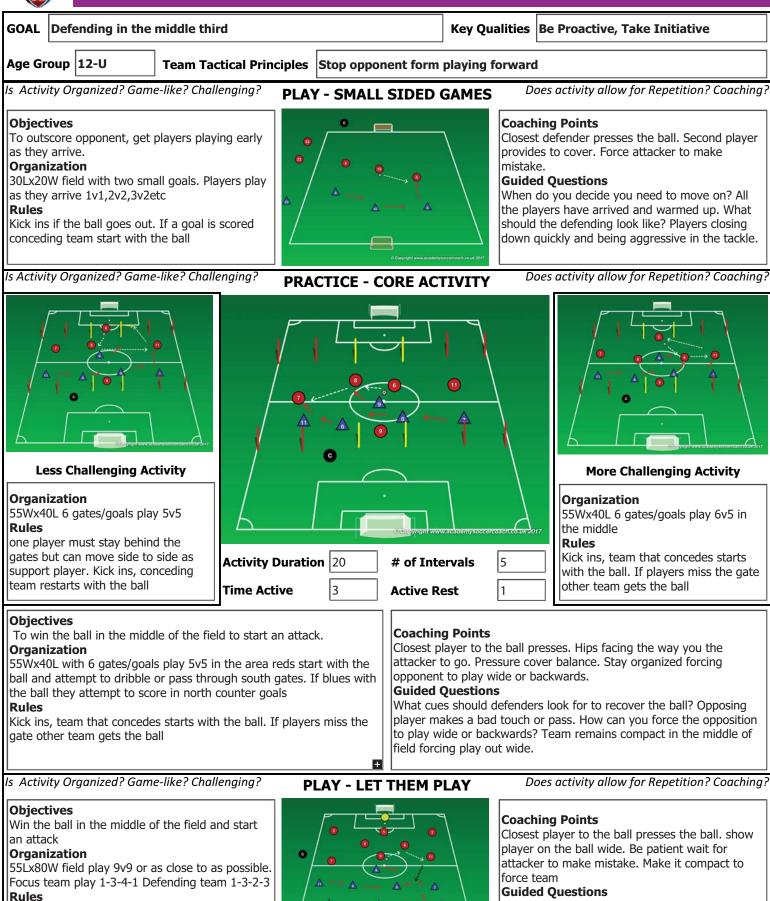

### **A**ASSACHUSETTS YOUTH SOCCER Key Qualities Be Proactive, Take Initiative GOAL Creating scoring chances through the middle Team Tactical Principles Unbalance/disorganize opponent Age Group 12-U Is Activity Organized? Game-like? Challenging? Does activity allow for Repetition? Coaching? **PLAY - SMALL SIDED GAMES Coaching Points**

**PRACTICE - CORE ACTIVITY** 

Objectives

To outscore opponent, get players playing early as they arrive.

#### Organization

30Lx20W field with two small goals. Players play as they arrive 1v1,2v2,3v2etc

#### Rules

Kick ins if the ball goes out. If a goal is scored conceding team start with the ball

#### Less Challenging Activity

#### Organization

40Wx40L. 1 regulation goal 2 counter goals.

#### Rules

Ball starts with the 6, kick ins if the ball goes out, if a goal is scored ball starts with the 6. offside rule

### Objectives

Create scoring chances by playing through the middle of opposition Organization

Activity Duration 20

3

Time Active

+

30Wx40L 1 regulation goal 1 counter goal 4v4 Focus team (blue) Try to score in regulation goal, if reds win they try to score in counter goal.

#### Rules

Play starts with the 6, kick ins, Play restarts with the 6, offside rule.

#### PLAY - LET THEM PLAY

Does activity allow for Repetition? Coaching?

#### Objectives

To outscore opponent by creating chances through the middle.

Is Activity Organized? Game-like? Challenging?

#### Organization

55Lx80W field play 9v9 or as close to as possible. Focus team play 1-3-3-2 Defending team 1-3-2-3 Rules

All FIFA rules apply