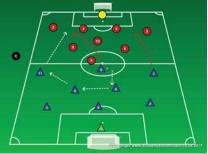

#### GOAL Building through the midfield Key Qualities Be Proactive, Take Initiative Age Group 12-U Team Tactical Principles Play forward when possible Is Activity Organized? Game-like? Challenging? Does activity allow for Repetition? Coaching? **PLAY - SMALL SIDED GAMES** Objectives **Coaching Points** To outscore opponent, get players playing early Positive reinforcement of techniques such as as they arrive. passing dribbling. Understand when to play Organization forward and when to keep the ball. Two 20Lx30W fields with two small goals. Players **Guided Questions** play as they arrive 1v1,2v2,3v2etc What should you do if the players seem distracted? Take a water break speak to the Rules Kick ins if the ball goes out. If a goal is scored players conceding team start with the ball. Check local Itown rules Is Activity Organized? Game-like? Challenging? Does activity allow for Repetition? Coaching? **PRACTICE - CORE ACTIVITY** A Less Challenging Activity More Challenging Activity Organization Organization 45Wx60L field expand field by 20W 40Lx45W Rules Rules Ball starts with the coach, Kick ins if Ball starts with the coach, Kick ins if the ball goes out, if a goal is score the ball goes out, if a goal is score Activity Duration 20 # of Intervals 5 ball starts with the coach who plays ball starts with the coach who plays to any blue player ball to a blue. Time Active 3 Active Rest Objectives **Coaching Points** Create scoring chances through the midfield Spread out, Play forward when possible. Create 2v1, 1v1. Using Organization combination to penetrate past defensive line. Vary the running to get 45Wx40L field. with 6 goals, Play 6v4 in favor of blue team. Focus behind defensive line team (blue) attempt to score in the three goals by either dribbling or **Guided Questions** passing. Defending team tries to score in the other 3 goals When should a player recognize they should make a run behind Rules defensive line? When his team has the ball and defensive line has Ball starts with the coach, Kick ins if the ball goes out, if a goal is pushed up What combinations could the team use to penetrate the score ball starts with the coach who plays to any blue. defensive line? Give and goes, overlaps, set passes Is Activity Organized? Game-like? Challenging? Does activity allow for Repetition? Coaching? **PLAY - LET THEM PLAY** Objectives **Coaching Points** Spread out, Play forward when possible. Create To outscore opponent Organization

55Lx80W field play 9v9 or as close to as possible. Focus team play 1-2-3-3 Defending team 1-3-2-3 **Rules** All FIFA rules apply

6

Spread out, Play forward when possible. Create 2v1, 1v1. Using combination to penetrate past defensive line. Vary the running to get behind defensive line