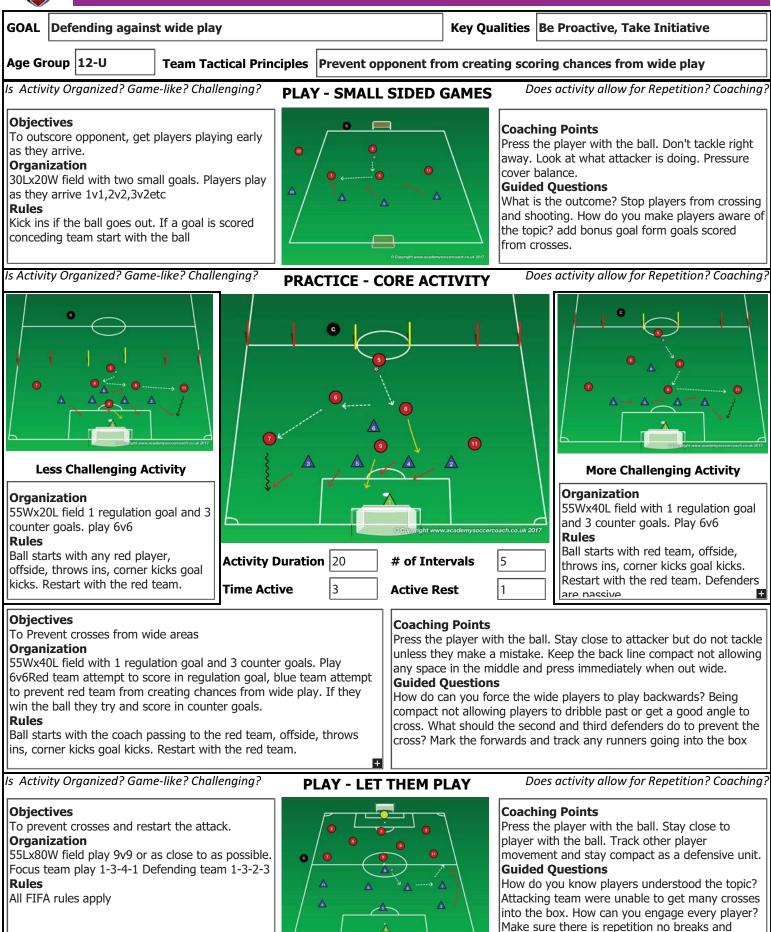

# Massachusetts Youth Soccer

+

All FIFA rules apply

What was the focus of the session? Stop opponent from playing through the middle. How did fix any errors? Positive constructive feedback.

# **A**ASSACHUSETTS YOUTH SOCCER

55Lx80W field play 9v9 or as close to as possible. Focus team play 1-3-2-3 Defending team 1-3-2-3 Rules

All FIFA rules apply

make a mistake then press. Outnumber the opposition to win the ball.

#### **Guided Questions**

How do you assess the success of the session? Players are much more aggressive around opponents goal. They are more successful winning the ball in opponents half.