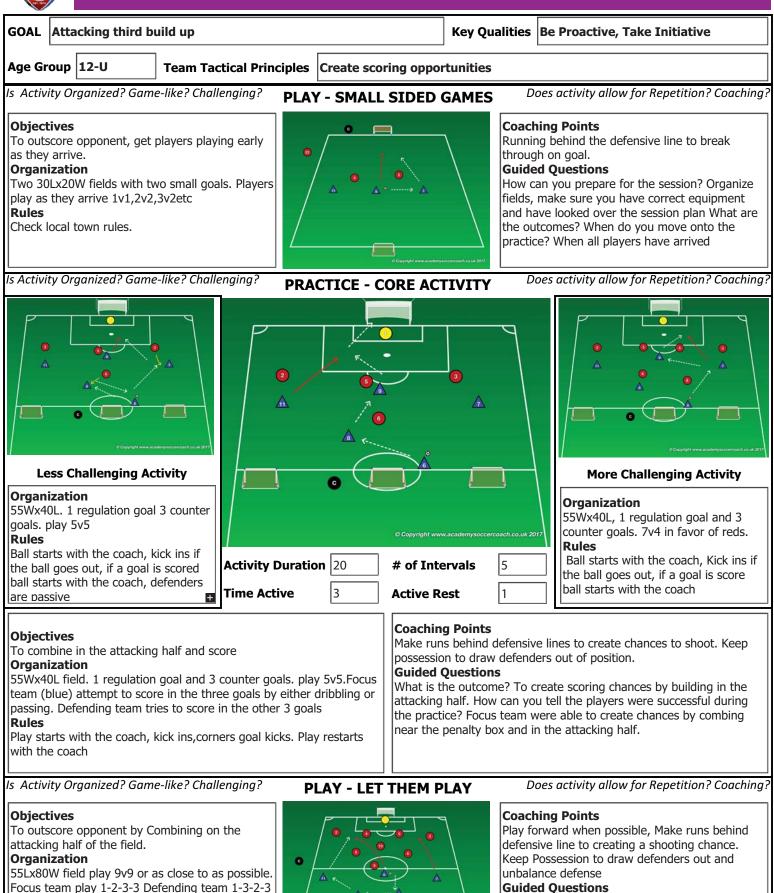

#### GOAL Building through the midfield Key Qualities Be Proactive, Take Initiative Age Group 12-U Team Tactical Principles Play forward when possible Is Activity Organized? Game-like? Challenging? Does activity allow for Repetition? Coaching? **PLAY - SMALL SIDED GAMES** Objectives **Coaching Points** To outscore opponent, get players playing early Positive reinforcement of techniques such as as they arrive. passing dribbling. Understand when to play Organization forward and when to keep the ball. Two 20Lx30W fields with two small goals. Players **Guided Questions** play as they arrive 1v1,2v2,3v2etc What should you do if the players seem distracted? Take a water break speak to the Rules Kick ins if the ball goes out. If a goal is scored players conceding team start with the ball. Check local Itown rules Is Activity Organized? Game-like? Challenging? Does activity allow for Repetition? Coaching? **PRACTICE - CORE ACTIVITY** A Less Challenging Activity More Challenging Activity Organization Organization 45Wx60L field expand field by 20W 40Lx45W Rules Rules Ball starts with the coach, Kick ins if Ball starts with the coach, Kick ins if the ball goes out, if a goal is score the ball goes out, if a goal is score Activity Duration 20 # of Intervals 5 ball starts with the coach who plays ball starts with the coach who plays to any blue player ball to a blue. Time Active 3 Active Rest Objectives **Coaching Points** Create scoring chances through the midfield Spread out, Play forward when possible. Create 2v1, 1v1. Using Organization combination to penetrate past defensive line. Vary the running to get 45Wx40L field. with 6 goals, Play 6v4 in favor of blue team. Focus behind defensive line team (blue) attempt to score in the three goals by either dribbling or **Guided Questions** passing. Defending team tries to score in the other 3 goals When should a player recognize they should make a run behind Rules defensive line? When his team has the ball and defensive line has Ball starts with the coach, Kick ins if the ball goes out, if a goal is pushed up What combinations could the team use to penetrate the score ball starts with the coach who plays to any blue. defensive line? Give and goes, overlaps, set passes Is Activity Organized? Game-like? Challenging? Does activity allow for Repetition? Coaching? **PLAY - LET THEM PLAY** Objectives **Coaching Points** Spread out, Play forward when possible. Create To outscore opponent Organization