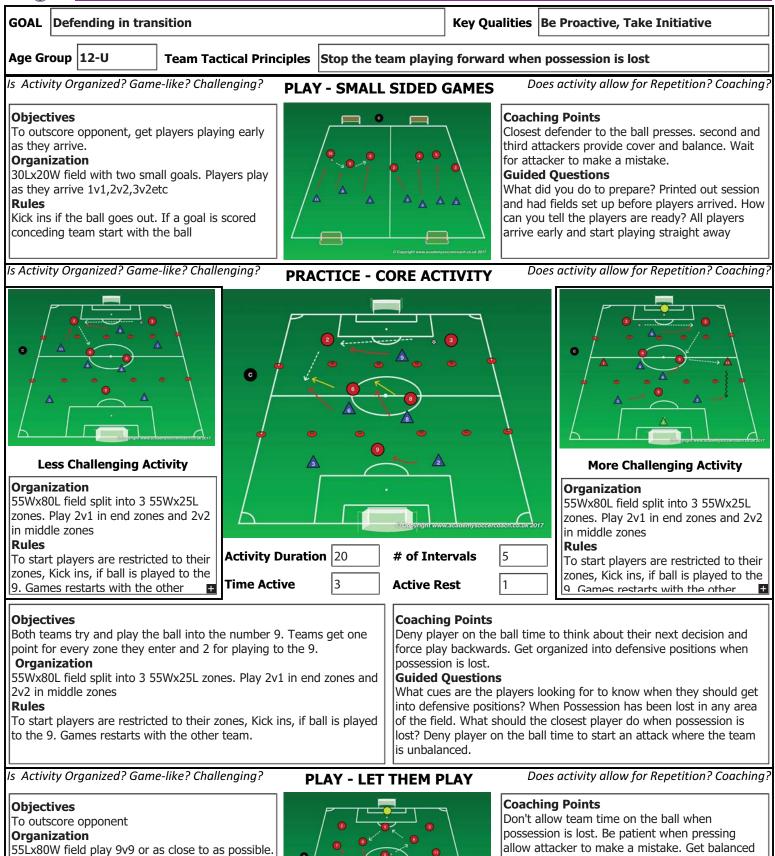

# MASSACHUSETTS YOUTH SOCCER

every player is involved.

# **MASSACHUSETTS YOUTH SOCCER**

Focus team play 1-3-2-3 Defending team 1-3-2-3 Rules All FIFA rules apply

quickly to stop counter attack.

#### **Guided Questions**

What do you look for to determine if the practice was successful? Opposition struggled to transition quickly and were forced to play backwards. Players came away understand what