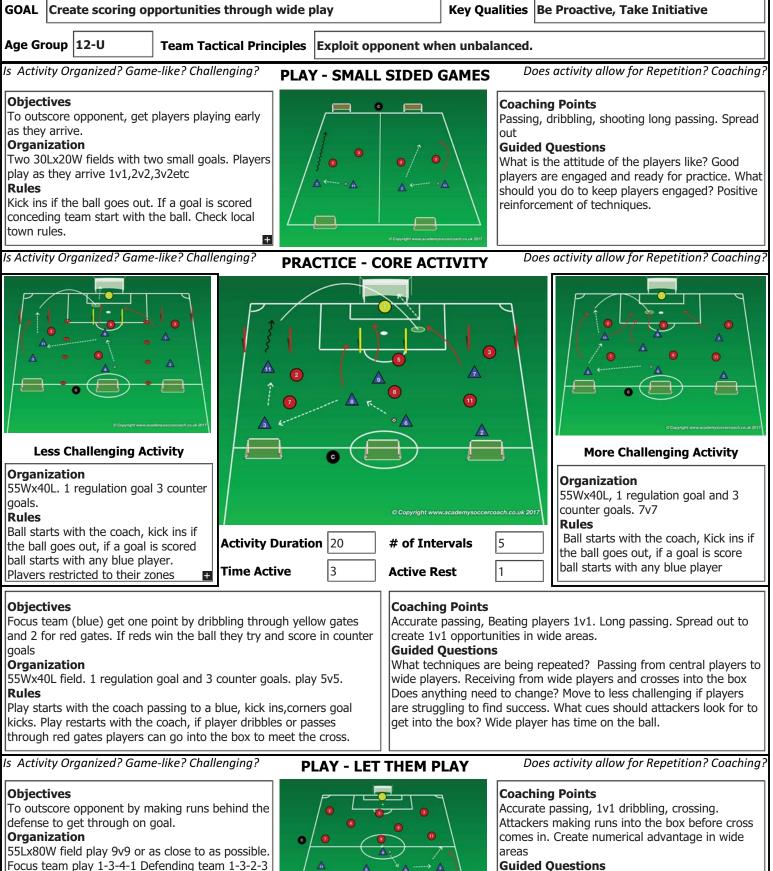

### Objectives

Create scoring chances by playing through the middle of opposition Organization

Activity Duration 20

3

Time Active

+

30Wx40L 1 regulation goal 1 counter goal 4v4 Focus team (blue) Try to score in regulation goal, if reds win they try to score in counter goal.

#### Rules

Play starts with the 6, kick ins, Play restarts with the 6, offside rule.