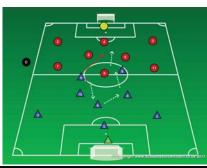

**PRACTICE - CORE ACTIVITY** 

Objectives

To outscore opponent, get players playing early as they arrive.

#### Organization

30Lx20W field with two small goals. Players play as they arrive 1v1,2v2,3v2etc

#### Rules

Kick ins if the ball goes out. If a goal is scored conceding team start with the ball