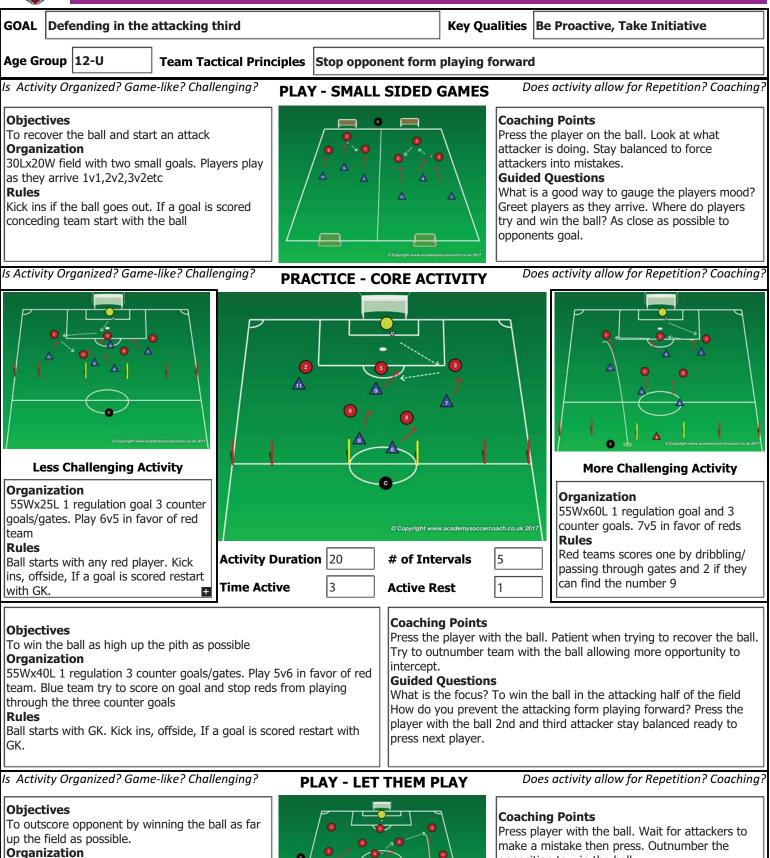

# Massachusetts Youth Soccer

### Objectives

To win the ball back quickly and start an attack **Organization** 

55Lx80W field play 9v9 or as close to as possible. Focus team play 1-3-3-2 Defending team 1-3-2-3 **Rules** 

All FIFA rules apply

#### Coaching Points

Press the closest player, Force opponent to make a mistake. Keep the middle of the field compact to minimize becoming unbalanced?

#### **Guided Questions**

What was the topic? Stop opponents creating chances in the defensive third How did the players perform defensively? Good Reaction when they lost the ball, aggressive in the tackle