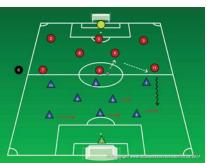

#### Objectives

To outscore opponent by creating chances through the middle.

Is Activity Organized? Game-like? Challenging?

#### Organization

55Lx80W field play 9v9 or as close to as possible. Focus team play 1-3-3-2 Defending team 1-3-2-3 Rules

All FIFA rules apply