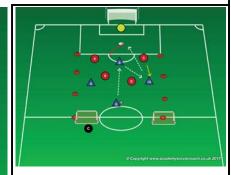

### Objectives

Create scoring chances by playing through the middle of opposition Organization

Activity Duration 20

3

Time Active

+

30Wx40L 1 regulation goal 1 counter goal 4v4 Focus team (blue) Try to score in regulation goal, if reds win they try to score in counter goal.

#### Rules

Play starts with the 6, kick ins, Play restarts with the 6, offside rule.