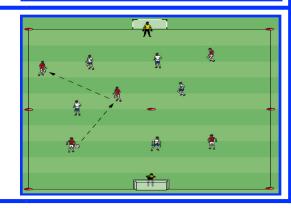

### Game

Area: 50 x 60 yards with two large goals. W CREATIO

**Organizati** 5 v 5 ½

#### Gan

Coact 👸

d we dribble to penetrate?

- Whe R Safet TING GURR G a game?
- Supporting options provided by the closest teammates.