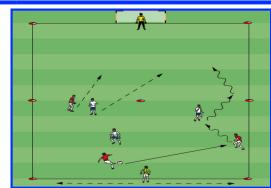

## **Expanded Small Sided Activity**

Area: 35 x 40 with a large goal. Place a restraining line 20 yards from goal.

## Organization

- 3 v 3 with a GK & Target.
- Attacking team goes to goal, defending team score by passing to the target.
- · Attacking team must dribble across the restraining line before going to goal.
- Progression: remove the dribbling restriction.

# **Coaching Points**

- Technical execution: dribbling, fakes & feints and running with the ball.
- Decision in Possession penetrate or possess? 1 v 1 vs. 2 v 1?
- Support of teammates angles & distances.