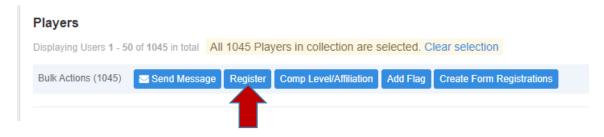

## It will then state All are selected, then click Register:

Make sure the Send to is for North Texas Soccer Association.

**Make sure Seasonal Year is Correct** 

Make sure you select correct Level you are invoicing for.