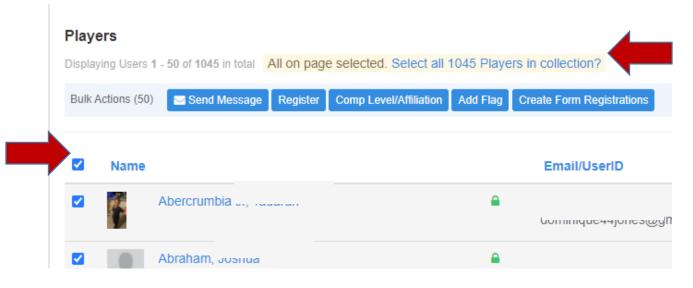

s to Submit for Adult Players.

Admin will log in their profile at system.gotsport.com, go to roles, their association.

You will do the same process for players, coaches, and managers. You will do each one at a time. Just replace players with Coach or Manager in instructions.

For players, you will do it once for recreational players, once for academy players. For Adult player, select Adult competitive level.

## Click on Home Association Tab, and then click Players



Filter by Player Competitive Level: recreational or academy. After filtering, if total number of players is wrong for that competitive level, you need to check before moving forward. You will do full process for Rec, then full process for Academy.

Click Check All Check Box, then Click Select All ### Players in Collection



## It will then state All are selected, then click Register:



Make sure the Send to is for North Texas Soccer Association.

**Make sure Seasonal Year is Correct** 

Make sure you select correct Level you are invoicing for.

Has to be level that is under North Texas Soccer Association Category.



Click Register – It will show a dialog box and will say Job Complete when done.

Continue to next page in instructions.

After done with all Rec Players, Academy Players, Adult Players, Coaches, and Managers, you will now email Brittany Walker at brittany@ntxsoccer.org and include the following:

State your association name, your name, contact number, and that you are ready for invoicing.

| Include what you should have for the following: |
|-------------------------------------------------|
|