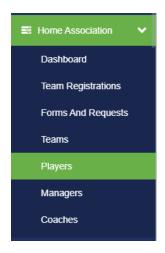

## Click on Home Association Tab, and then click Players

Filter by Player Competitive Level: recreational or academy. After filtering, if total number of players is wrong for that competitive level, you need to check before moving forward. You will do full process for Rec, then full process for Academy.