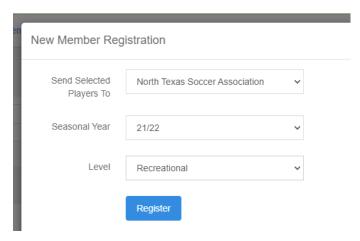

## It will then state All are selected, then click Register:

Make sure the Send to is for North Texas Soccer Association.

**Make sure Seasonal Year is Correct** 

Make sure you select correct Level you are invoicing for.

Has to be level that is under North Texas Soccer Association Category.

Click Register – It will show a dialog box and will say Job Complete when done.

Continue to next page in instructions.

After done with all Rec Players, Academy Players, Adult Players, Coaches, and Managers, you will now email Brittany Walker at brittany@ntxsoccer.org and include the following: